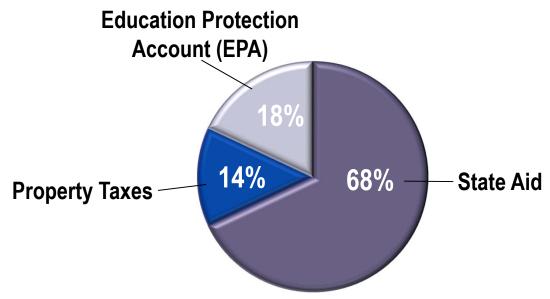

### LCFF Entitlement

- The LCFF was designed to close the achievement gap
- LCFF components
  - Base grants per pupil by four grade spans the per pupil amount is the same for all school districts and charter schools
  - Supplemental and concentration grants based on the Unduplicated Pupil Percentage (UPP)
    - UPP is based on three pupil characteristics (English Language (EL), low income and/or foster youth)
- All funds received through the LCFF are unrestricted

### LCFF Revenue 2020-21 First Interim

|                                                                                              | Twin Rivers Estimated 2020/21 | Creative<br>Connections<br>Estimated<br>2020/21 | Smythe<br>Academy<br>Estimated<br>2020/21 | Westside<br>Prep Charter<br>Estimated<br>2020/21 | Total         |
|----------------------------------------------------------------------------------------------|-------------------------------|-------------------------------------------------|-------------------------------------------|--------------------------------------------------|---------------|
| 20/21 Estimated LCFF Entitlement                                                             | \$262,171,951                 | \$7,238,853                                     | \$12,258,385                              | \$4,577,267                                      | \$286,246,456 |
| Base Funding                                                                                 | \$196,240,998                 | \$5,846,743                                     | \$9,015,242                               | \$3,614,450                                      | \$212,629,632 |
| Supplemental/Concentration  Estimated Unduplicated pupil 04                                  | \$ 65,930,953                 | \$1,392,110                                     | \$3,243,143                               | \$962,817                                        | \$ 71,529,023 |
| Estimated Unduplicated pupil % (3 year rolling average) (EL, low income and/or foster youth) | 89.84%                        | 73.30%                                          | 92.77%                                    | 77.34%                                           |               |

# LCFF Entitlement 2020-21 First Interim

LCFF entitlement is made up of three components:

Exact proportions are unique to each LEA; above is TRUSD 2020-21 First Interim