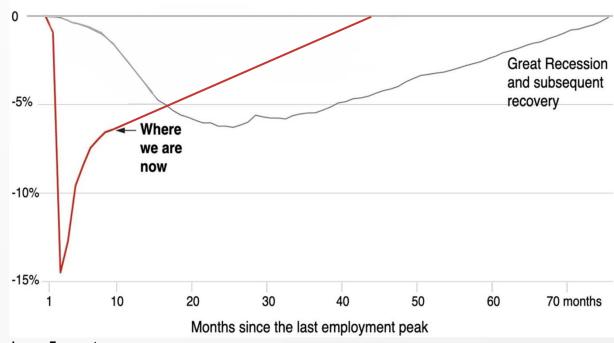

#### How this recession compares to previous ones

Percent change in employment since most recent peak.

Source: Catherine Rampell, Washington Post and UCLA Anderson Forecast