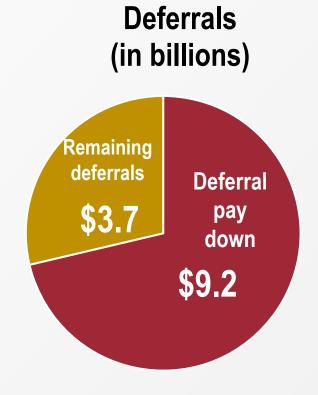

- The 2020–21 Enacted Budget included almost \$13 billion in K–12 LCFF deferrals
- The Governor's Budget proposes paying down a portion of the deferrals—effectively eliminating the on-going deferrals scheduled for February through May 2022
  - Note that this pay down does not impact the deferrals currently scheduled for February through June 2021!
    - The repayment schedule for these deferrals remains the same

#### Cash Flow and Deferrals

- Next month, the deferrals called for in the 2020–21 Enacted Budget begin in earnest
- The pay down included in the Governor's Budget proposal, does NOT impact these deferrals
  - However, if the proposal is enacted, the February through May deferrals would be one time, leaving only the June to July deferral as ongoing