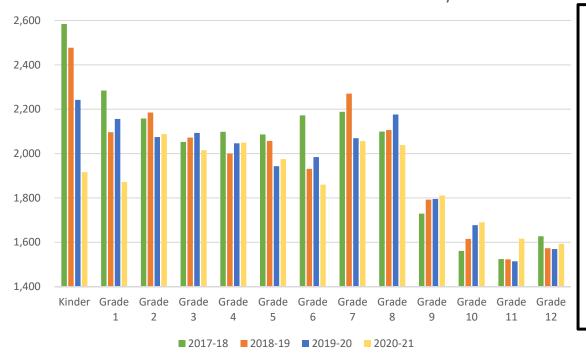

## Student Decline – By Grade

#### Twin Rivers Unified School District Enrollment by Grade