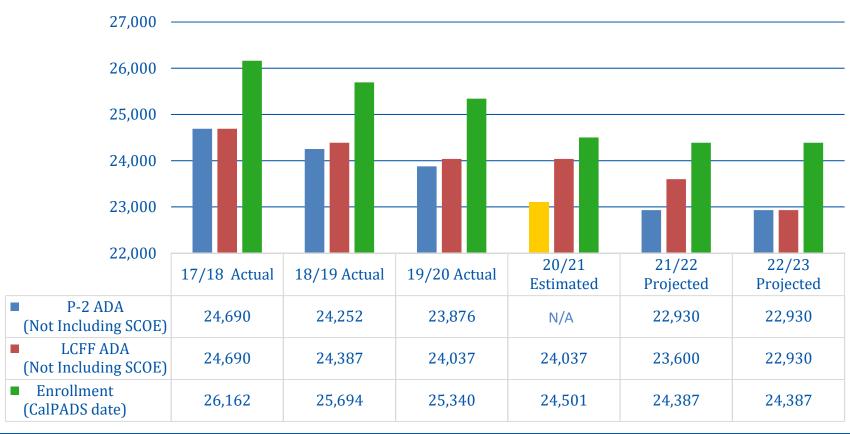

is will also occur at the turnaround: more students, no more dollars

Twin Rivers Unified School District: Inspiring each student to extraordinary achievement every day!

Slide 37

## Student Decline – By Grade

#### Twin Rivers Unified School District Enrollment by Grade







### 2021–22 ADA Impacts



The adage "There is no such thing as a free lunch" applies to the current-year ADA hold harmless provision—that is to say, many school districts will experience a funding cliff at some point in the future if they are experiencing natural attendance declines exacerbated by COVID-19



Significant drops in LEAs' LCFF unduplicated pupil counts, which were not held harmless, and enrollment loss from COVID-19 will determine the full cliff effect



### LCFF ADA vs P2 ADA

(Includes Charters)





## LCFF Revenue 2021-22 (January Governor's Proposal)

- LCFF revenue increase \$6.6 million
  - Base revenue increase \$4.9 million
  - Supplemental/Concentration revenue increase \$1.7 million

Note: 2021-22 LCFF revenue includes 3.84% increase, decrease in "funded" ADA of 233 and TRUSD unduplicated pupil percentage of 89.78%.



## Revenue Sources 2020-21 First Interim

#### **LCFF** Base

- Salaries
- Statutory taxes
- Health benefits
- Retiree health benefits
- Department budgets
- School budgets
- Instructional Materials
- Utilities
- Property and Liability Insurance
- PARS Early Retirement Payment
- Routine Restricted
   Maintenance
- Special Education

#### \$214 million

#### LCFF S/C

- Supplemental/ Concentration LCAP actions and services
- Visual and Performing Arts
- Activ