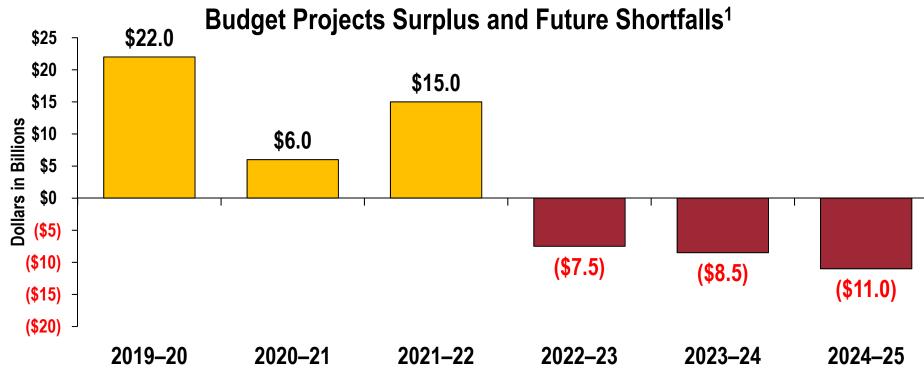

#### **Surplus and Shortfalls—California Budget**

© 2021 School Services of California Inc.

Source: 2021-22 Governor's Budget Summary, page 3

### Out Year COLA Risk?

<sup>1</sup>Budget shortfalls or surplus, measured by the annual Governor's Budget Source: *2021-22 Governor's Budget Summary*, page 3

- Develop expenditure projections to include:
  - Serving changes in pupil enrollment and ADA
  - Changes in the LCAP for program service levels or delivery methods that would affect staffing or purchases
  - Major purchases or projects that would affect capital outlay expenditures
  - Consumer Price Index (CPI) increases on particular expenditure categories
  - Staffing costs: across-the-board pay increases, step and column movement, natural attrition, health benefit cost increases, pension contribution increases