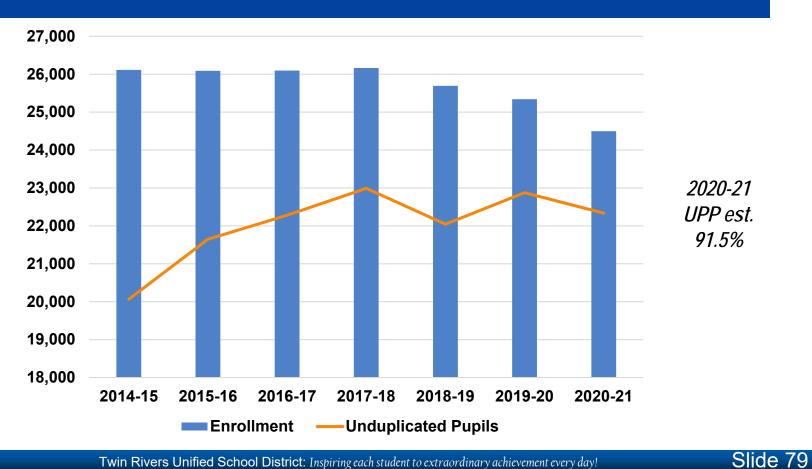

## **Declining Enrollment**

#### **Impact of ADA Decline**

- Declining enrollment funding only delays – it doesn't relieve – the need for budget reductions
- Compensation increases will be lost in years of decline unless there are budget reductions equal to the revenue loss
- A budgeting crisis will also occur at the turnaround: more students, no more dollars

## Student Decline – By Grade

# **Enrollment History**