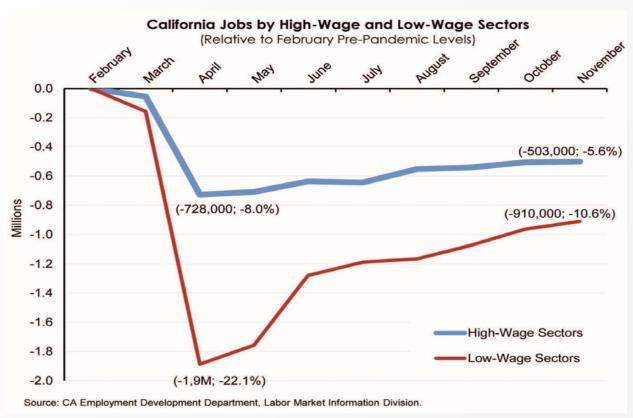

#### California Jobs by Wage Sector

© 2021 School Services of California Inc.

Source: 2021–22 Governor's Budget Summary, page 229