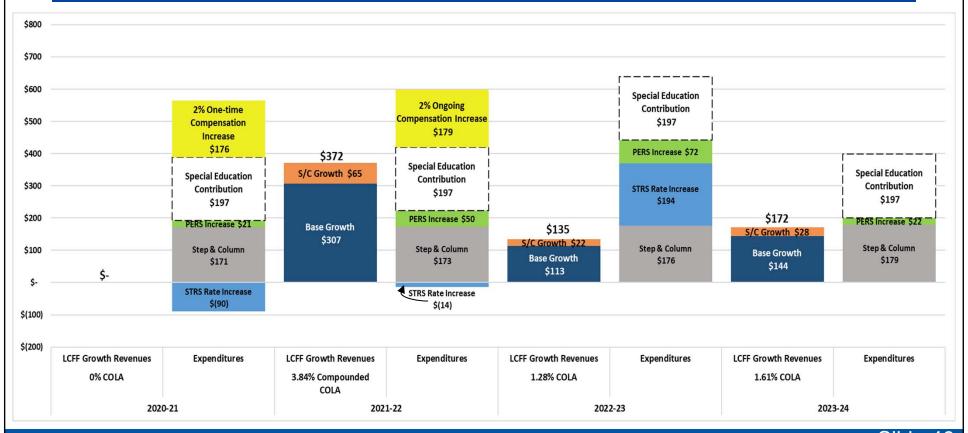

te | 2021-22<br>Proposed<br>Rate | Change  | 2021-22<br>Unrestricted<br>Salary | Increase<br>x<br>Salary |
|-----------------------------|-----------------|-----------------------------|---------|-----------------------------------|-------------------------|
| STRS                        | 16.15%          | 15.92%                      | (0.23)% | \$111,630,315                     | \$ (256,750)            |
| PERS                        | 20.70%          | 23.00%                      | 2.30%   | \$ 35,111,197                     | \$ 807,558              |
| Total                       |                 |                             |         | \$146,741,512                     | \$ 550,808              |

### Rounded Total \$550,000



## LCFF Per ADA Growth in Revenues and Expenditures





### **Cost of 1% Salary Increase**

TWIN RIVERS UNIFIED SCHOOL DISTRICT
COST OF 1%
General Fund
2020/21

| Statutory Benefits                                       | TRUE<br>21.580%            | CSEA<br>32.180%         | TRSPA<br>33.767%      | All Other<br>Cert.<br>21.580% | All Other<br>Class.<br>32.180% | TOTAL                      |
|----------------------------------------------------------|----------------------------|-------------------------|-----------------------|-------------------------------|--------------------------------|----------------------------|
| Total Salaries (w/o stat. ben.) TOTAL FTE                | \$115,960,327<br>1,398.390 | \$39,764,482<br>948.430 | \$1,421,361<br>22.000 | \$15,248,664<br>118.350       | \$6,302,938<br>60.250          | \$178,697,772<br>2