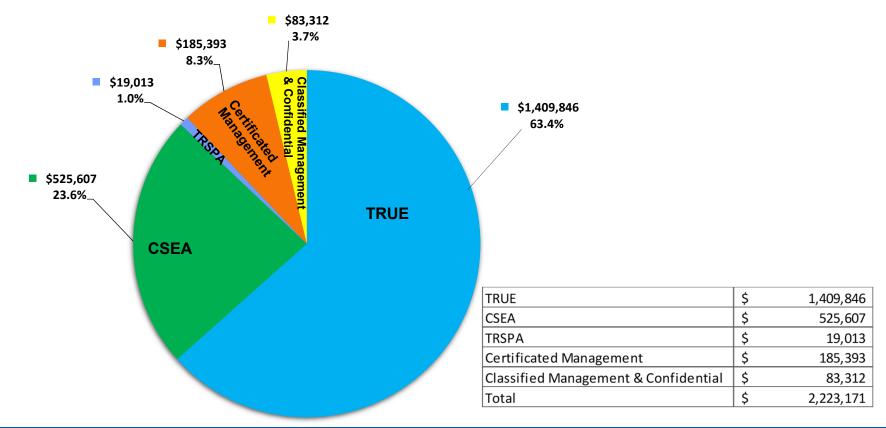

### **Cost of 1% Salary Increase**

TWIN RIVERS UNIFIED SCHOOL DISTRICT
COST OF 1%
General Fund
2020/21

| Statutory Benefits                                       | TRUE<br>21.580%            | CSEA<br>32.180%         | TRSPA<br>33.767%      | All Other<br>Cert.<br>21.580% | All Other<br>Class.<br>32.180% | TOTAL                      |
|----------------------------------------------------------|----------------------------|-------------------------|-----------------------|-------------------------------|--------------------------------|----------------------------|
| Total Salaries (w/o stat. ben.) TOTAL FTE                | \$115,960,327<br>1,398.390 | \$39,764,482<br>948.430 | \$1,421,361<br>22.000 | \$15,248,664<br>118.350       | \$6,302,938<br>60.250          | \$178,697,772<br>2,547.420 |
| Average Salary (Base) (statutory benefits not incl.)     | \$82,924                   | \$41,927                | \$64,607              | \$128,844                     | \$104,613                      | \$70,149                   |
| TOTAL 1%<br>SALARIES ONLY<br>SALARIES PLUS STAT BENEFITS | \$1,159,603<br>\$1,409,846 | \$397,645<br>\$525,607  | \$14,214<br>\$19,013  | \$152,487<br>\$185,393        | \$63,029<br>\$83,312           | \$1,786,978<br>\$2,223,171 |

### **Rounded Total \$2,225,000**