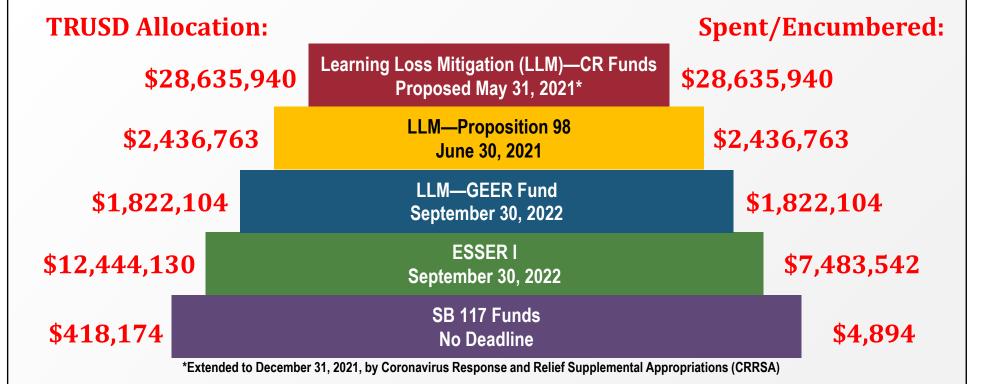

#### **Current Federal and State Pandemic Funding**

© 2021 School Services of California Inc.

- 2019–20 and 2020–21 resulted in historic levels of funding to combat the COVID-19 pandemic
  - Nearly \$7 billion in federal and state resources were allocated to LEAs

|          | ESSER <sup>1</sup> | GEER <sup>2</sup> | CR <sup>3</sup> | Senate Bill<br>(SB) 117 | Proposition<br>98 |
|----------|--------------------|-------------------|-----------------|-------------------------|-------------------|
| Resource | 3210               | 3215              | 3220            | 7388                    | 7420              |
| Funding  | \$1.47 billion     | \$355 million     | \$4.44 billion  | \$100 million           | \$540 million     |

<sup>&</sup>lt;sup>1</sup>Elementary and Secondary School Emergency Relief (ESSER)

 For contextual purposes, annual funding for special education, and Title I, Part A, are approximately \$3.7 billion and \$1.8 billion, respectively

<sup>&</sup>lt;sup>2</sup>Governor's Emergency Education Relief (GEER)

<sup>&</sup>lt;sup>3</sup>Coronavirus Relief

#### **Current Federal and State Pandemic Funding**

© 2021 School Services of California Inc.

• The additional funds, while welcomed, created a heightened level of urgency to ensure compliance with spending regulations and spending deadlines