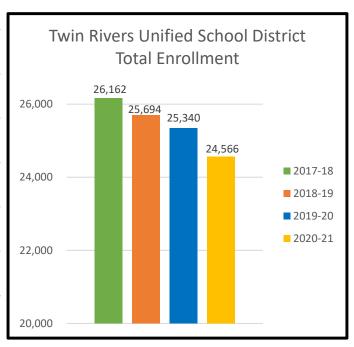

## **Declining Enrollment**

#### **Impact of ADA Decline**

- Declining enrollment funding only delays – it doesn't relieve – the need for budget reductions
- Compensation increases will be lost in years of decline unless there are budget reductions equal to the revenue loss
- A budgeting crisis will also occur at the turnaround: more students, no more dollars

# **Enrollment History**